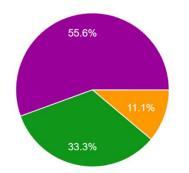

# Overall Program Satisfaction

18 responses

1 - Poor

2 - Below Average
3 - Average
4 - Good
5 - Excellent