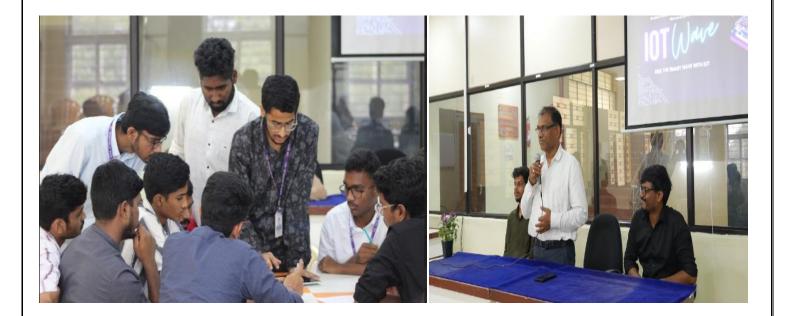

Surya showcased Tesla as a prime example, illustrating how IoT seamlessly intertwines with cuttingedge technologies like AI and Data Science.

Expressing gratitude to the speaker, the host transitioned to the hands-on session, a pivotal aspect of the event. Under the guidance of enthusiastic student coordinators Ms. Shravya and Mr.K Vaibhav, participants actively engaged with soil moisture and ultrasonic sensors. The coordinators went above and beyond, providing in-depth insights into component functionalities, circuit connections, coding nuances, and real-world applications. Their proactive approach in resolving participant queries added a collaborative and interactive dimension to the learning experience.

Dr. K Raja Narendar Reddy, in his closing remarks, not only encouraged students to actively participate in i<sup>2</sup>RE initiatives but also extended gratitude to the SAIL body for orchestrating the event seamlessly. The host Ms.Easha, with a sense of appreciation and accomplishment, concluded the event by delivering a heartfelt vote of thanks, recognizing the collective efforts that contributed to the success of this enlightening technological journey.

### Event photos:-